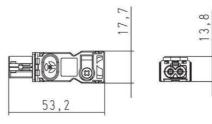

# **TECHNICAL DATA**

## **MATERIALS - CONDITIONS**

| Colour                  | Blue        |
|-------------------------|-------------|
| Operational temperature | -30°C +60°C |
| Storage temperature     | -40°C +85°C |