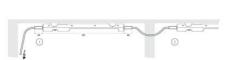

## **ADDITIONAL DATA**

| Weight 0,01 kg |
|----------------|
|----------------|

Denna illustration visar LED025 i en applikation där man kopplar ihop flera LED025. Lamporna är smidigt anslutna med varandra genom snabbanslutningspluggar. Möjligheten finns att ansluta upp till tio LED025 med förlängningskabel på detta sätt.

Snäppläskontakterna garanterar en stabil elektrisk anslutning även om applikationen utsätts för kraftig vibration.

Kopplingsexemplet visar en applikation med 230 V AC med följande kablar: 1. anslutning kabel med honkontakt, art. 244356; 2. förlängningskabel 2 kontakter, art. 244358.