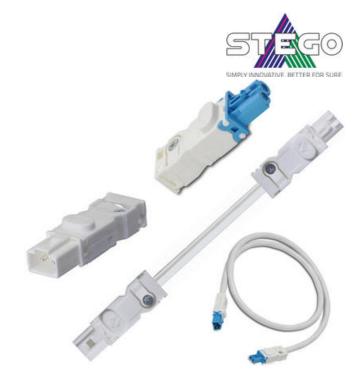

## **ENCLOSURE LIGHTING ACCESSORIES**

LED 021/22, LED 025

264059

DC Power input, female plug for LED 025, 24-48V dc

- Pre-wired cables
- Male and Female connectors
- Daisy chain extension cables

#### PRODUCT DESCRIPTION

Stego offer a wide range of open ended pre-assembled cables for AC and DC lamps, together with 1m long daisy chain cables, which have the connectors already fitted on both ends.

To utilise your own cabling they also offer the individual male and female connectors to give you maximum flexibility.

All products have the option of VDE or VDE/UL approval to suit your requirements.